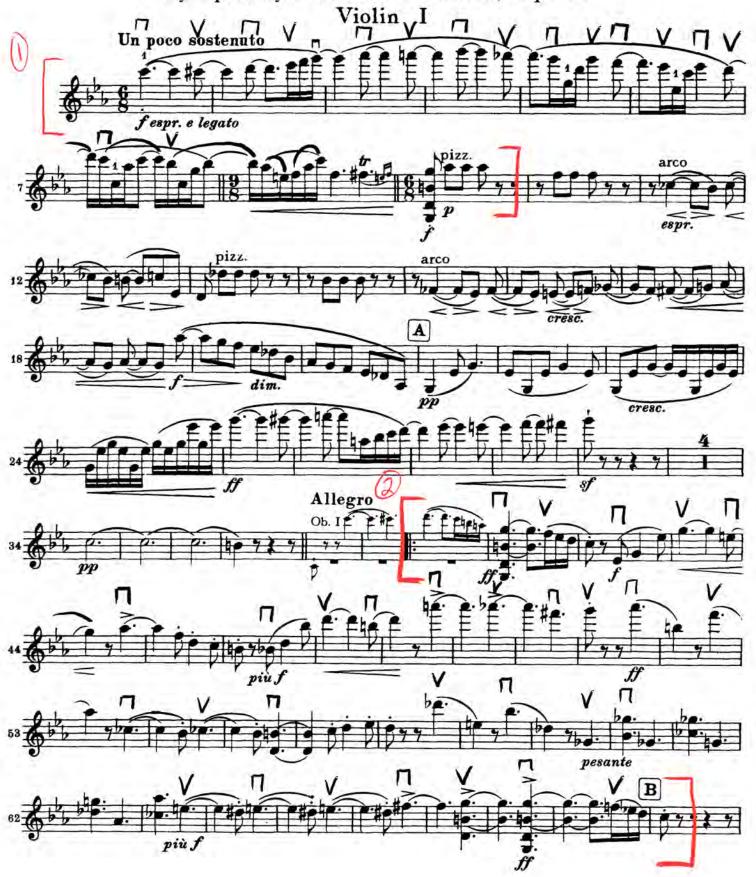

#### **Standard Concerto - 1 movement**

Brahms - Symphony No. 1, Mvt. 1, Beginning to m. 9

Brahms - Symphony No. 1, Mvt. 1, Allegro after [A] to downbeat of [B]

Brahms - Symphony No. 1, Mvt. 1, [E] to 25 m. after [E]

# Johannes Brahms Symphony No. 1 in C Minor, Op. 68

## Violin I