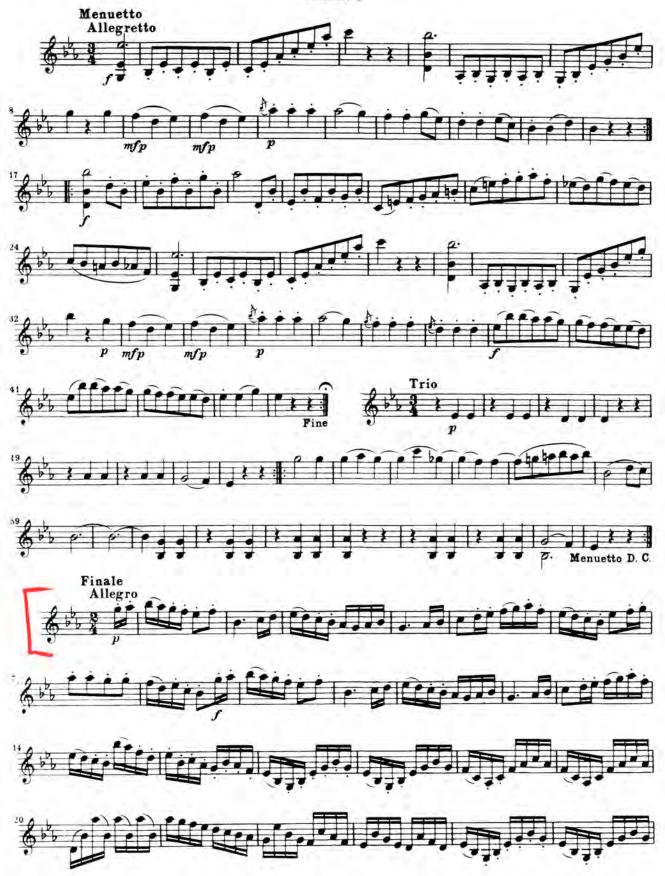

Mozart - Symphony No. 39, Mvt. 1, Beginning to m. 16

Mozart - Symphony No. 39, Mvt. 4, Beginning to m. 40

Prokofiev - Symphony No. 1 "Classical", Mvt. 1, Beginning to [H]

**Schumann -** Symphony No. 2, Scherzo, Entire 1st Page

### VIOLIN I