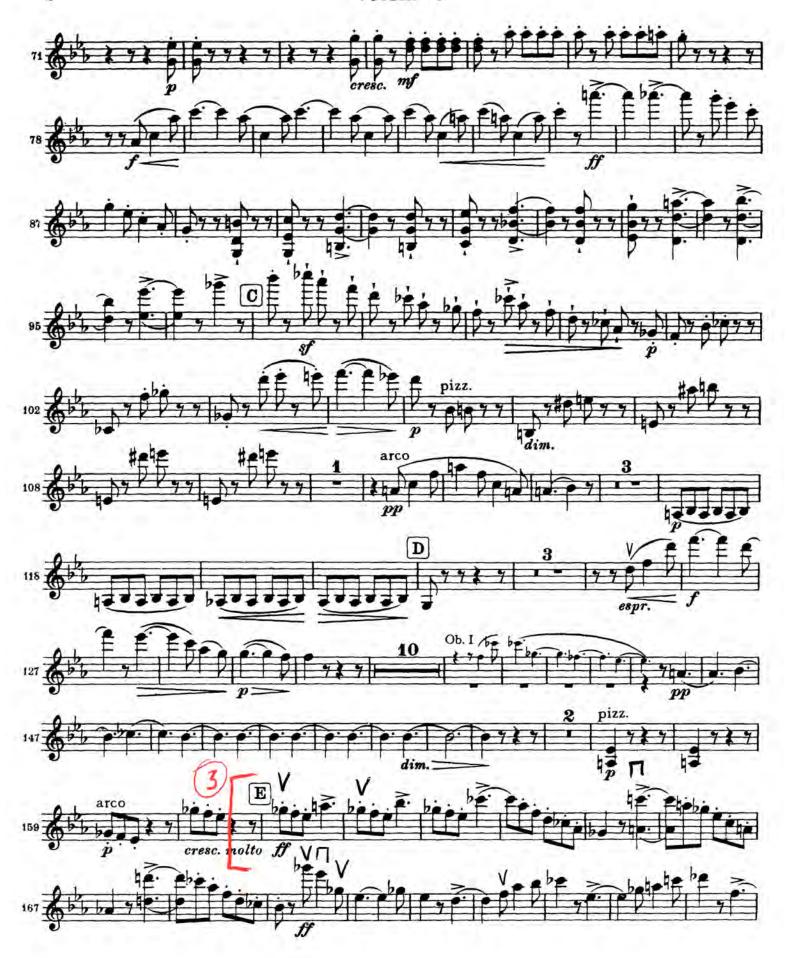

#### **Standard Concerto - 1 movement**

Brahms - Symphony No. 1, Mvt. 1, Beginning to m. 9

Brahms - Symphony No. 1, Mvt. 1, Allegro after [A] to downbeat of [B]

Brahms - Symphony No. 1, Mvt. 1, [E] to 25 m. after [E]

# Johannes Brahms Symphony No. 1 in C Minor, Op. 68

## Violin I