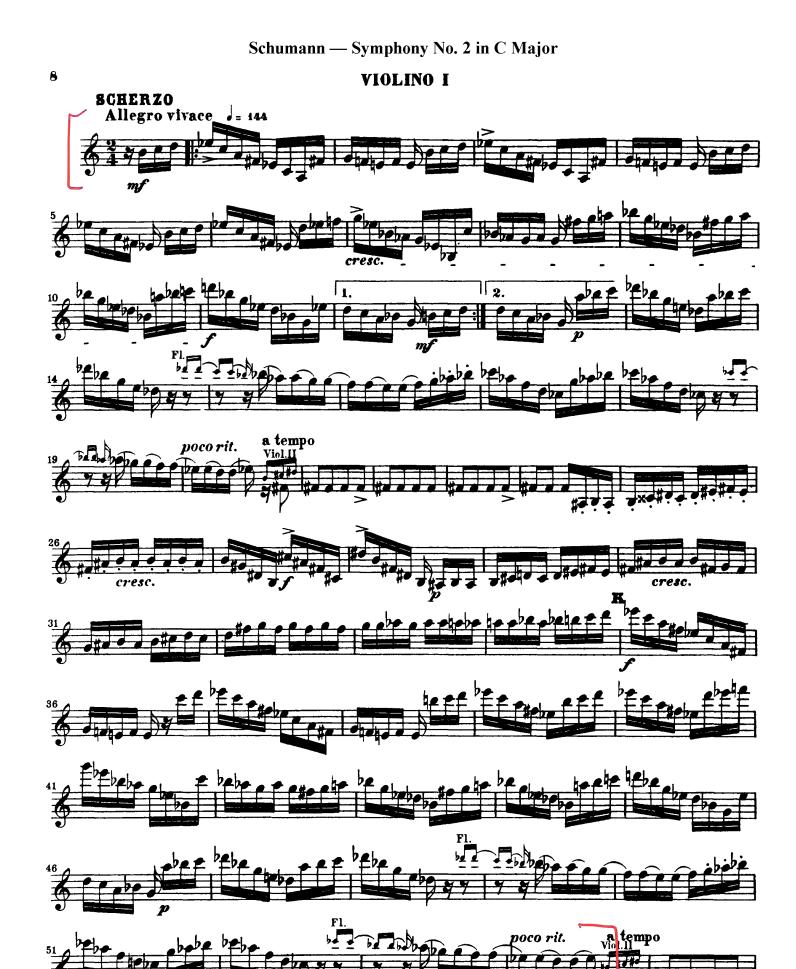

Mozart - Symphony No. 39, Mvt. 1, Beginning to m. 16

Mozart - Symphony No. 39, Mvt. 4, Beginning to m. 40

Prokofiev - Symphony No. 1 "Classical", Mvt. 1, Beginning to [H]

**Schumann -** Symphony No. 2, Scherzo, Entire 1st Page