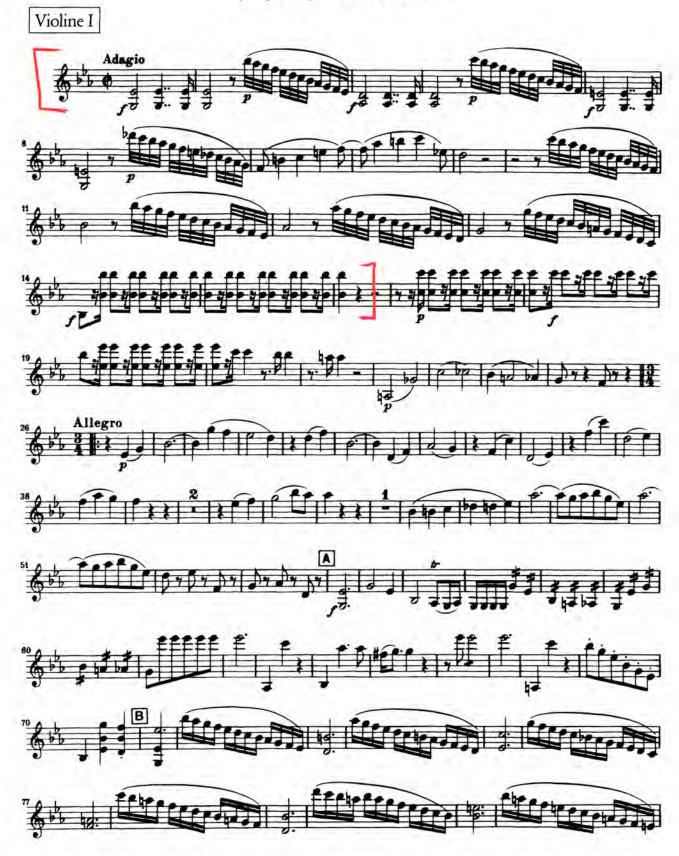

# **Violin Audition Repertoire**

#### **SECTION VIOLIN**

#### **Standard Concerto - 1 movement**

Brahms - Symphony No. 1, Mvt. 1, Beginning to m. 9

Brahms - Symphony No. 1, Mvt. 1, Allegro after [A] to downbeat of [B]

Brahms - Symphony No. 1, Mvt. 1, [E] to 25 m. after [E]

Mozart - Symphony No. 39, Mvt. 1, Beginning to m. 16

Mozart - Symphony No. 39, Mvt. 4, Beginning to m. 40

Prokofiev - Symphony No. 1 "Classical", Mvt. 1, Beginning to [H]

**Schumann -** Symphony No. 2, Scherzo, Entire 1st Page

R. Strauss - Don Juan, Entire 1st Page

# Johannes Brahms Symphony No. 1 in C Minor, Op. 68



## Violin I















# Sergei Prokofiev Symphony No. 1 in D Major, Op. 25 Classical

### VIOLIN I





# Richard Strauss Don Juan, Op.20

## VIOLINO I