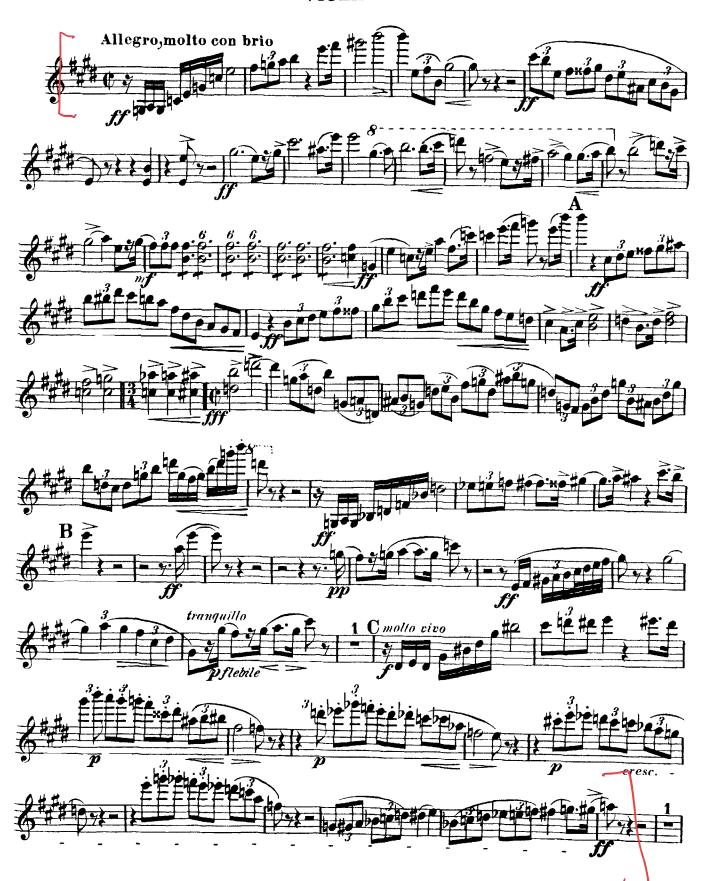

# **Violin Audition Repertoire**

#### **SECTION VIOLIN**

#### **Standard Concerto - 1 movement**

Brahms - Symphony No. 1, Mvt. 1, Beginning to m. 9

Brahms - Symphony No. 1, Mvt. 1, Allegro after [A] to downbeat of [B]

Brahms - Symphony No. 1, Mvt. 1, [E] to 25 m. after [E]

Mozart - Symphony No. 39, Mvt. 1, Beginning to m. 16

Mozart - Symphony No. 39, Mvt. 4, Beginning to m. 40

Prokofiev - Symphony No. 1 "Classical", Mvt. 1, Beginning to [H]

**Schumann -** Symphony No. 2, Scherzo, Entire 1st Page

R. Strauss - Don Juan, Entire 1st Page

# Johannes Brahms Symphony No. 1 in C Minor, Op. 68



## Violin I















# Sergei Prokofiev Symphony No. 1 in D Major, Op. 25 Classical

### VIOLIN I





# Richard Strauss Don Juan, Op.20

## VIOLINO I