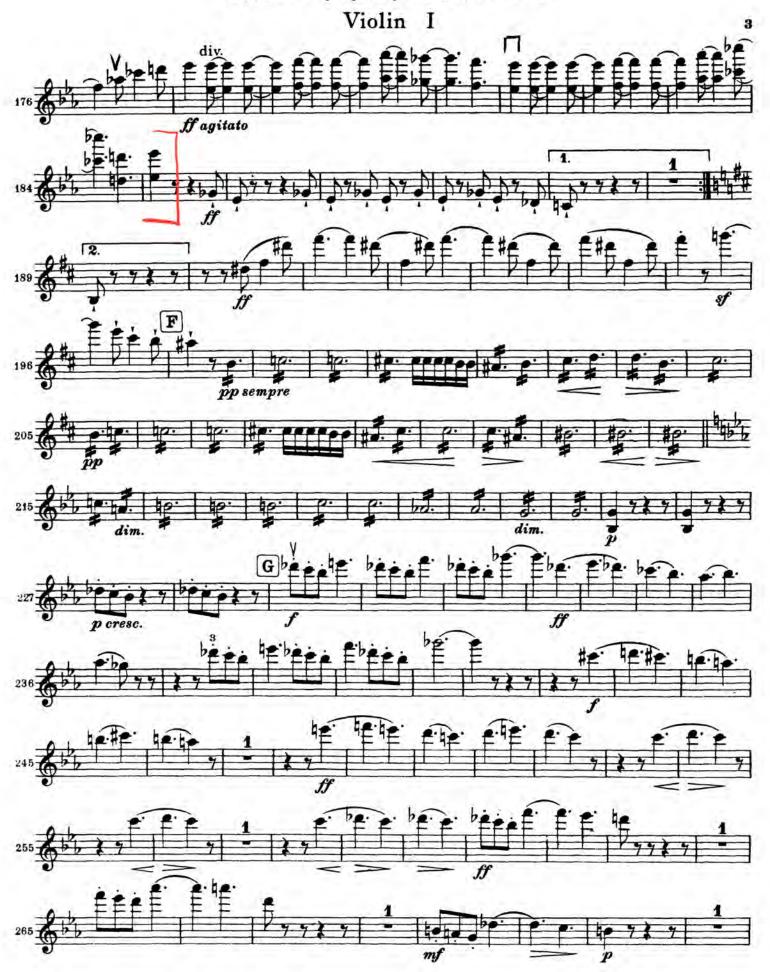

#### **Standard Concerto - 1 movement**

Brahms - Symphony No. 1, Mvt. 1, Beginning to m. 9

Brahms - Symphony No. 1, Mvt. 1, Allegro after [A] to downbeat of [B]

Brahms - Symphony No. 1, Mvt. 1, [E] to 25 m. after [E]

# Johannes Brahms Symphony No. 1 in C Minor, Op. 68

## Violin I